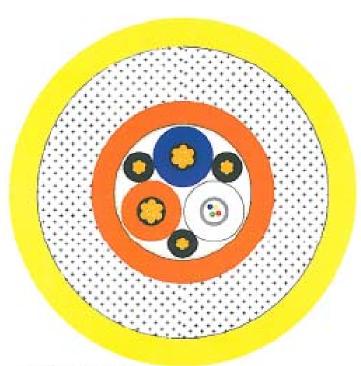

## IMR news

Hans Petter Knudsen



# Icegoing RV design







# **GA and SoR completed**





### **HUGIN AUV**







## **HUGIN AUV**

Launching and Recovery system



]

,





# New winch for ROV"Aglantha"

Purchased: April 2009

maker: Sperre AS

Modell: 1000/22

Type: Electric

Kabel cap:1000 meter, 21 mm Ø









#### 4. CROSS-SECTIONAL DRAWING



D-8902 Issue 3

#### 5. AMENDMENT LIST

| lssue<br>no. | Date     | Amendments                                                                                                 |
|--------------|----------|------------------------------------------------------------------------------------------------------------|
| 03E          | 23.04.09 | Document status updated to Approved for Construction. Removed option 2. Updated from 2 to 4 aramid layers. |
| 02T          | 20.01.09 | Replaced UNIT-P2.5 with UNIT-P1.                                                                           |
| 01T          |          | First edition,                                                                                             |



Lessons learned:

Batterypack on acoustic lander blowed up during reco