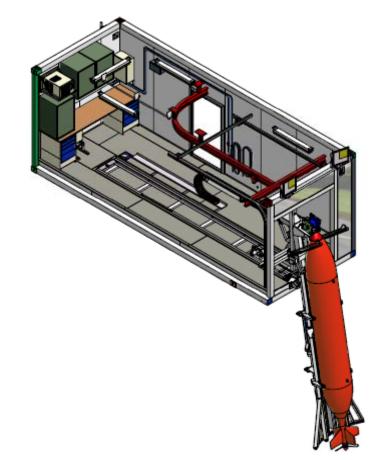

## IMR news

Hans Petter Knudsen



# Icegoing RV design







# **GA and SoR completed**





### **HUGIN AUV**







## **HUGIN AUV**

Launching and Recovery system



]

,





# New winch for ROV"Aglantha"

Purchased: April 2009

maker: Sperre AS

Modell: 1000/22

Type: Electric

Kabel cap:1000 meter, 21 mm Ø









#### 4. CROSS-SECTIONAL DRAWING



D-8902 Issue 3

#### 5. AMENDMENT LIST

| lssue<br>no. | Date     | Amendments                                                                                                 |
|--------------|----------|------------------------------------------------------------------------------------------------------------|
| 03E          | 23.04.09 | Document status updated to Approved for Construction. Removed option 2. Updated from 2 to 4 aramid layers. |
| 02T          | 20.01.09 | Replaced UNIT-P2.5 with UNIT-P1.                                                                           |
| 01T          |