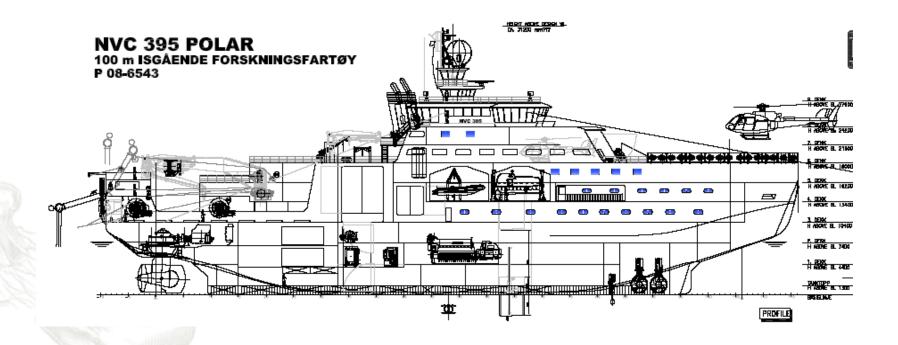

## IMR news

Hans Petter Knudsen



# Icegoing RV design







# **GA and SoR completed**





### **HUGIN AUV**







## **HUGIN AUV**

Launching and Recovery system



]

,





# New winch for ROV"Aglantha"

Purchased: April 2009

maker: Sperre AS

Modell: 1000/22

Type: Electric

Kabel cap:1000 meter, 21 mm Ø









#### 4. CROSS-SECTIONAL DRAWING



D-8902 Issue 3

#### 5. AMENDMENT LIST

| lssue<br>no. | Date     | Amendments                                                                                                 |
|--------------|----------|------------------------------------------------------------------------------------------------------------|
| 03E          | 23.04.09 | Document status updated to Approved for Construction. Removed option 2. Updated from 2 to 4 aramid layers. |
| 02T          | 20.01.09 | Replaced UNIT-P2.5 with UNIT-P1.