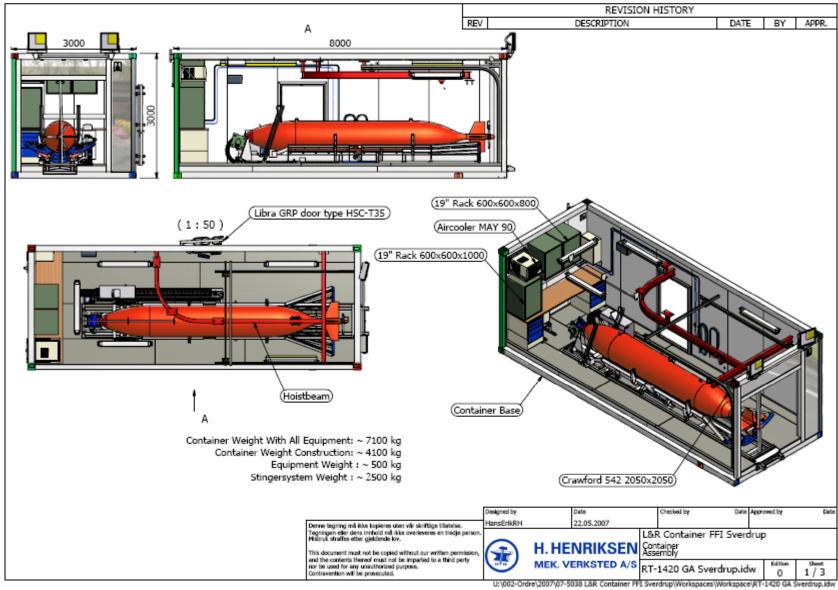

## IMR news

Hans Petter Knudsen



# Icegoing RV design







# **GA and SoR completed**





### **HUGIN AUV**







## **HUGIN AUV**

Launching and Recovery system



]

,





# New winch for ROV"Aglantha"

Purchased: April 2009

maker: Sperre AS

Modell: 1000/22

Type: Electric

Kabel cap:1000 meter, 21 mm Ø









#### 4. CROSS-SECTIONAL DRAWING



D-8902 Issue 3

#### 5. AMENDMENT LIST

| lssue<br>no. | Date     | Amendments                                                                                                 |
|--------------|----------|------------------------------------------------------------------------------------------------------------|
| 03E          | 23.04.09 | Document status updated to Approved for Construction. Removed option 2. Updated from 2 to 4 aramid layers. |
| 02T          | 20.01.09 | Replaced UNIT-P2.5 with UNIT-P1.