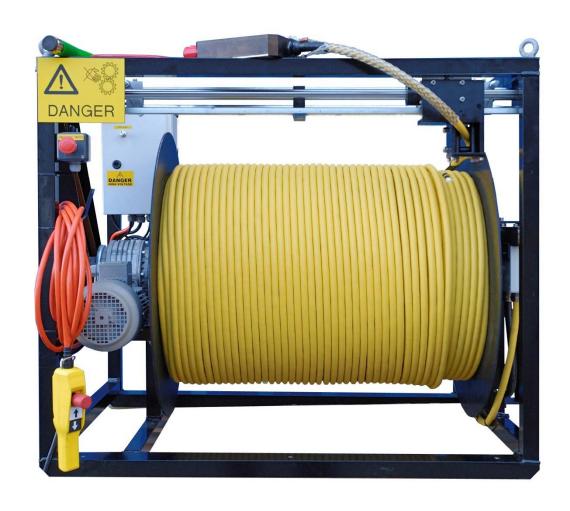

# New winch for ROV"Aglantha"

Purchased: April 2009

maker: Sperre AS

Modell: 1000/22

Type: Electric

Kabel cap:1000 meter, 21 mm Ø